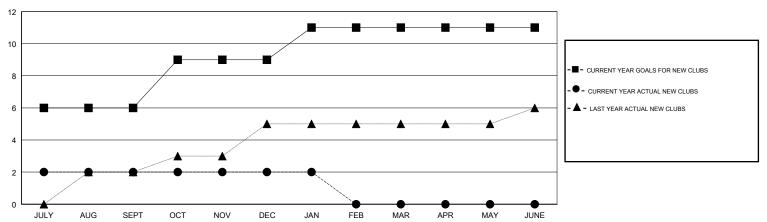

## GOALS AND ACTUAL NEW CLUBS CUMULATIVE

## District 324A5

Results as of: 01/31/2018

GMT: N S SANKAR LOCATION INDIA GMT CA

| Clubs                 |               |           |               | Members               |                           |                         |                                              |
|-----------------------|---------------|-----------|---------------|-----------------------|---------------------------|-------------------------|----------------------------------------------|
| RESULTS FOR 2017-2018 |               |           |               | RESULTS FOR 2017-2018 |                           |                         |                                              |
| QUARTER               | NEW CLUB GOAL | NEW CLUBS | DROPPED CLUBS | QUARTER               | MEMBER GROWTH NET<br>GOAL | MEMBER GROWTH<br>ACTUAL | DROPPED MEMBERS ACTUAL (including transfers) |
| JULY/AUG/SEPT         | 6             | 2         | 1             | JULY/AUG/SEPT         | 280                       | 87                      | 129                                          |
| OCT/NOV/DEC           | 3             | 0         | 3             | OCT/NOV/DEC           | 170                       | 99                      | 84                                           |
| JAN/FEB/MAR           | 2             | 0         | 0             | JAN/FEB/MAR           | 120                       | 1                       | 7                                            |
| APR/MAY/JUNE          | 0             | 0         | 0             | APR/MAY/JUNE          | -20                       | 0                       | 0                                            |