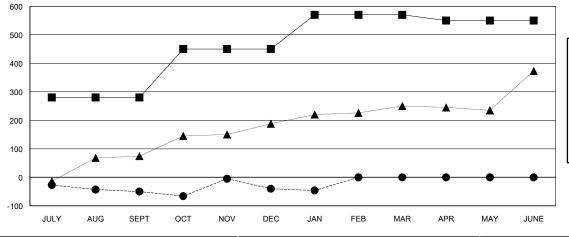

## GOALS AND ACTUAL MEMBERS CUMULATIVE

| DROPPED CLUBS: 4 |     |
|------------------|-----|
| DROPPED MEMBERS  |     |
| DECEASED         | 3   |
| CLUB CANCELLED   | 25  |
| OTHER            | 192 |
| TOTAL            | 220 |

## District 324A5

Results as of: 01/31/2018

GMT: N S SANKAR LOCATION INDIA GMT CA

| Clubs                 |               |           |               | Members               |                           |                         |                                              |
|-----------------------|---------------|-----------|---------------|-----------------------|---------------------------|-------------------------|----------------------------------------------|
| RESULTS FOR 2017-2018 |               |           |               | RESULTS FOR 2017-2018 |                           |                         |                                              |
| QUARTER               | NEW CLUB GOAL | NEW CLUBS | DROPPED CLUBS | QUARTER               | MEMBER GROWTH NET<br>GOAL | MEMBER GROWTH<br>ACTUAL | DROPPED MEMBERS ACTUAL (including transfers) |
| JULY/AUG/SEPT         | 6             | 2         | 1             | JULY/AUG/SEPT         | 280                       | 87                      | 129                                          |
| OCT/NOV/DEC           | 3             | 0         | 3             | OCT/NOV/DEC           | 170                       | 99                      | 84                                           |
| JAN/FEB/MAR           | 2             | 0         | 0             | JAN/FEB/MAR           | 120                       | 1                       | 7                                            |
| APR/MAY/JUNE          | 0             | 0         | 0             | APR/MAY/JUNE          | -20                       | 0                       | 0                                            |